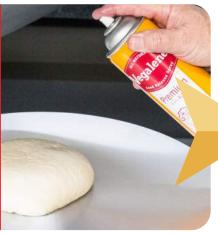

### THE FRESH DOUGH BALL

**Spray** Platen & Top of Dough with Vegalene.

 Spray center of empty press platen with Vegalene. Place proofed dough ball in center of platen & spray top.

• Pull down press handle and listen for timer. Pull up press handle and thoroughly dock dough while on platen.