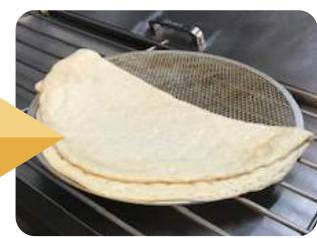

• Fold dough in half and move to screen. Unfold & stretch dough to edges of screen.