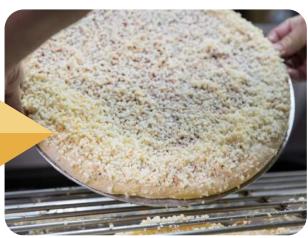

• Turn pizza on a 45° angle. Gently shake off excess cheese into CRT while holding screen sides at 10 & 2.