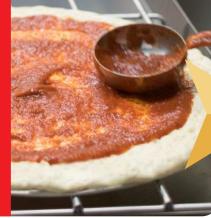

#### THE SAUCE & CHEESE

Personal Pizza 1 Small Spoodle (1 oz) Large Pizza 1 Large Spoodle (4 oz)

 Apply sauce. Spread evenly, leaving 1/2" of crust edge exposed.

 Apply diced cheese around crust edge. Next fill in center of pizza with cheese.