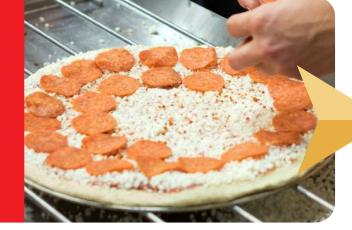

#### THE SEASONING & TOPPINGS

**PERKY'S GOURMET SEASONING Personal Pizza 5 Shakes** Large Pizza 15 Shakes

> Apply seasoning before applying toppings.

**Distribute Toppings Evenly Across the** Pizza.

 Add Toppings according to the **Toppings Chart.** 