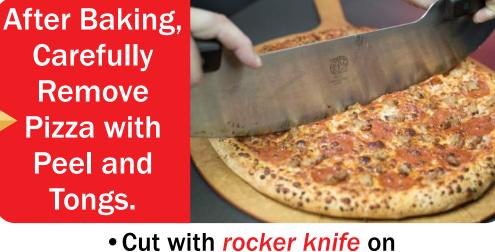

## THE FINISH — BAKE, SLICE & SERVE

Pizza is Ready to **Bake When Toppings Have Been** Added.

• Place pizza directly on the conveyor belt to bake.

**Carefully** Remove Pizza with **Peel and** Tongs.

marked cutting board.

Slide Pizza Onto a Black Pizza Tray for Serving. Enjoy!