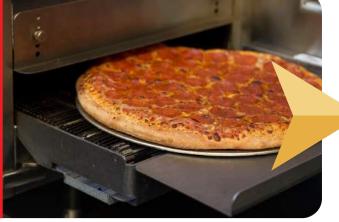

## THE FINISH — BAKE, SLICE & SERVE

Pizza is Ready to **Bake When Toppings Have Been** Added.

• Place pizza directly on the conveyor belt to bake.

**Carefully** Remove Pizza with **Peel and** Tongs.

marked cutting board.