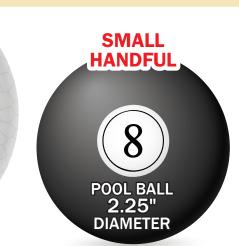

#### HANDFUL SIZE KEY

LARGE HANDFUL MEDIUM HANDFUL SOFTBALL 3.5" BASEBALL 2.94" **DIAMETER DIAMETER** 

**EXTRA SMALL HANDFUL** 

GOLF BALL 1.68" DIAMETER