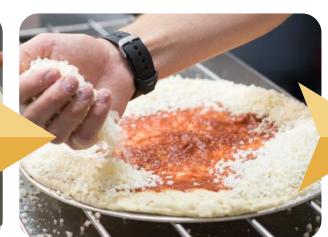

#### THE SAUCE & CHEESE

Personal Pizza 1 Small Spoodle (1 oz) Large Pizza 1 Large Spoodle (4 oz)

 Apply sauce. Spread evenly, leaving 1/2" of crust edge exposed.

 Apply diced cheese around crust edge. Next fill in center of pizza with cheese.

• Turn pizza on a 45° angle. Gently shake off excess cheese into CRT while holding screen sides at 10 & 2.