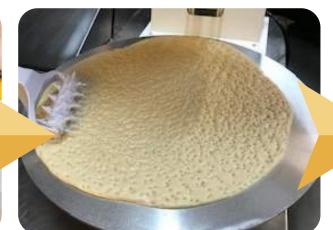

### THE FRESH DOUGH BALL

**Spray** Platen & Top of Dough with Vegalene.

 Spray center of empty press platen with Vegalene. Place proofed dough ball in center of platen & spray top.

• Pull down press handle and listen for timer. Pull up press handle and thoroughly dock dough while on platen.

• Fold dough in half and move to screen. Unfold & stretch dough to edges of screen.